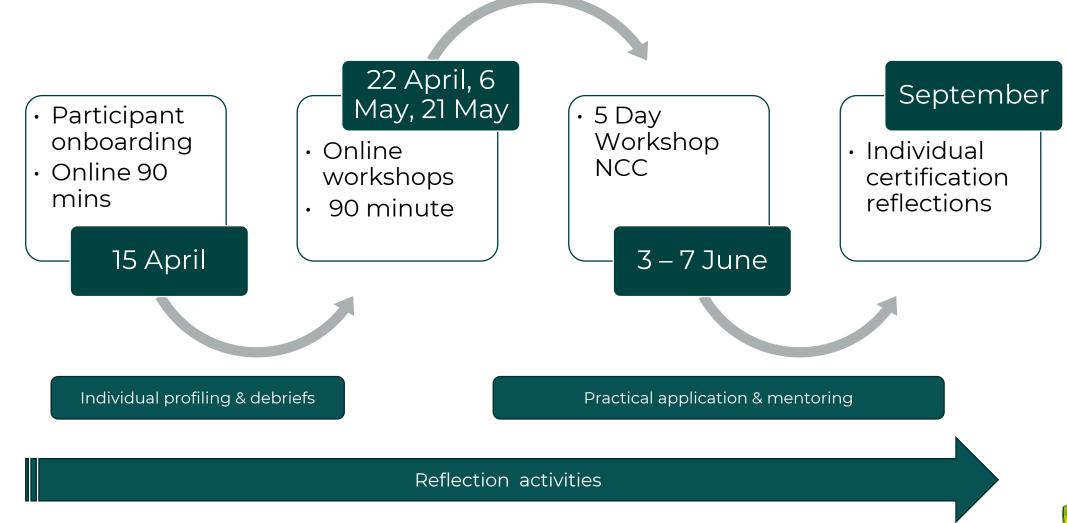

#### **Program Delivery**

The course runs over 7 months and involves multiple touch points including: online workshops, an intensive week run at the National Cricket Centre and communities of practice. Participants will embark on individual profiling and reflection to build self-awareness and understanding. In addition, priority will be placed on creating interactive and immersive environments where participants can learn from experts and each other.

# COURSE TIMELINE