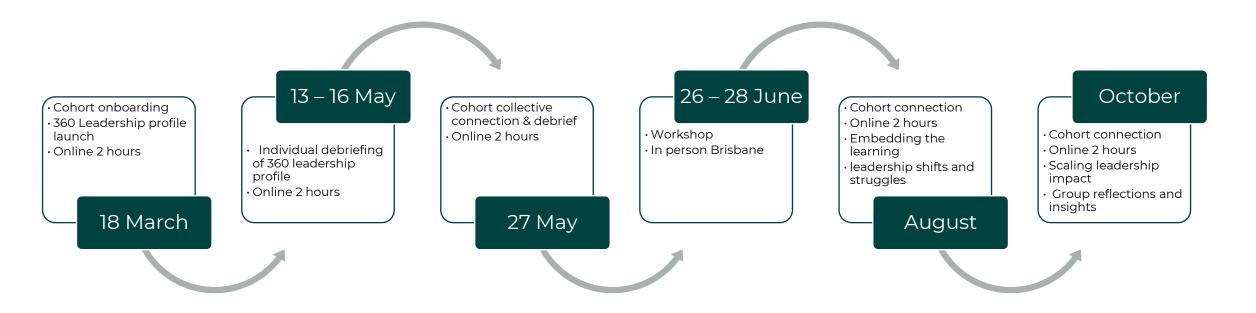

### **Program Delivery**

The course runs over 8 months and involves multiple touch points including, cohort connections and an intensive 3-day workshop run at the National Cricket Centre. Participants will embark of individual 360-degree leadership profiling and individual debriefing with a leadership development coach.

# COURSE TIMELINE